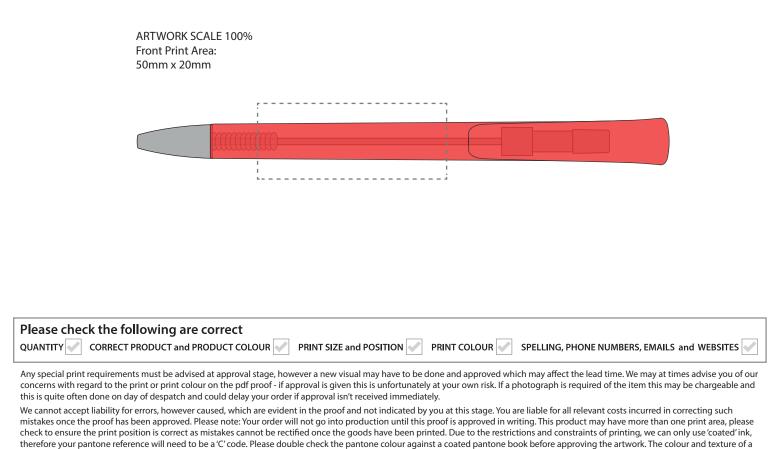

The dashed line is to demonstrate print area and will not appear on your printed item

## **PRINTING CONCERNS:**

ARTWORK SCALE 100%

**ACTUAL ARTWORK SIZE:** 

product can also have an effect on the final print colour. To proceed, please reply back to sender clearly stating that the proof is approved